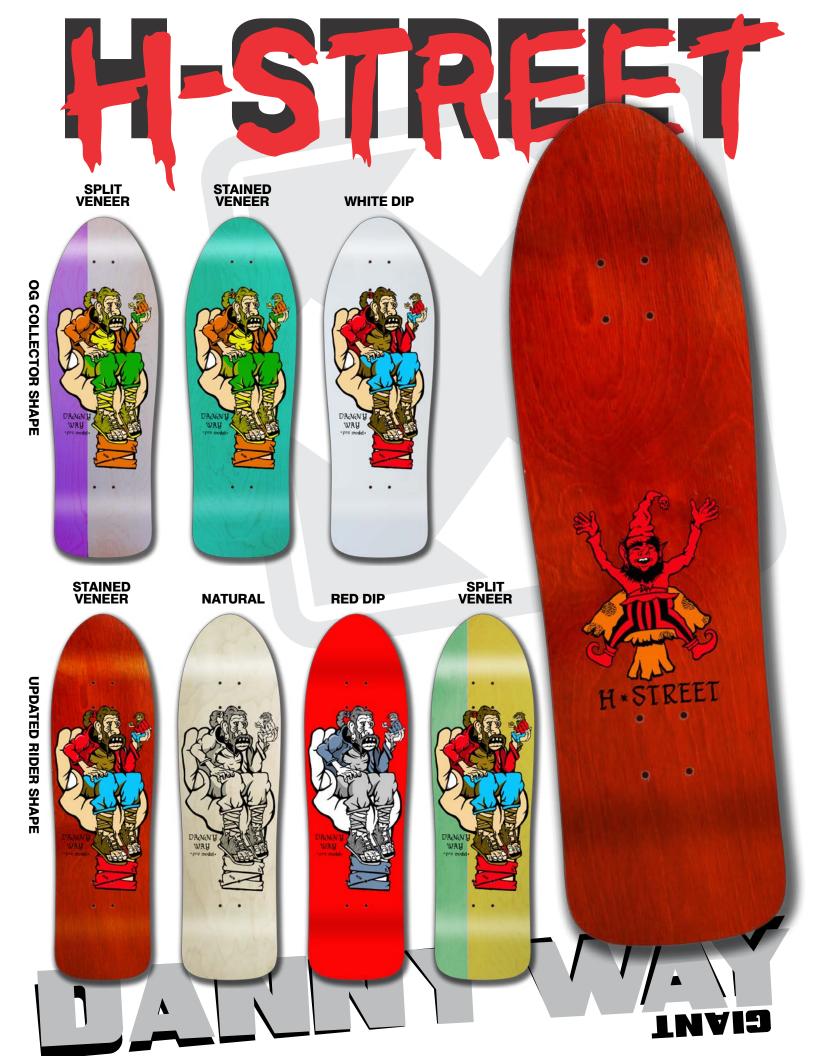

## H-STREET

PROJECTED RELEASE DATE 6-1-17

32 X 9 | NOSE 6 | TAIL 6.5 | WHEELBASE 15.25 | SUPREME CONCAVE

30.25 X 9.8 | NOSE 4 | TAIL 6.25 | WHEELBASE 15 | HELL CONCAVE

DANNY

WAY

pro model

Danny Way's Giant graphic is often thought of as his first Pro Model but it's actually his second, after the Rabbit in the Hat. It was originally released on the Hell Concave in the same shape as the rabbit.

We are now re-issuing this classic design on the original shape with the old school hole pattern on the Hell Concave, as well as on an updated rider shape with the standard hole pattern on the Supreme Concave.

The rider edition is perfect for all modern Park&Pool riding, all-around cruising and vert ramps.

Each edition comes in several colors ways and finishes.