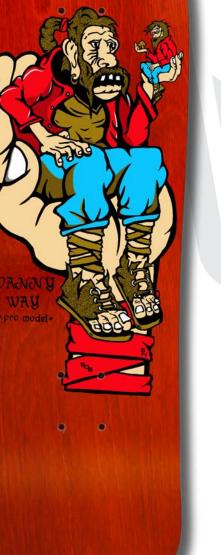

## H-STREET

PROJECTED RELEASE DATE 6-1-17

32 X 9 | NOSE 6 | TAIL 6.5 | WHEELBASE 15.25 | SUPREME CONCAVE

30.25 X 9.8 | NOSE 4 | TAIL 6.25 | WHEELBASE 15 | HELL CONCAVE

DANNY

WAY

pro model

Danny Way's Giant graphic is often thought of as his first Pro Model but it's actually his second, after the Rabbit in the Hat. It was originally released on the Hell Concave in the same shape as the rabbit.

We are now re-issuing this classic design on the original shape with the old school hole pattern on the Hell Concave, as well as on an updated rider shape with the standard hole pattern on the Supreme Concave.

The rider edition is perfect for all modern Park&Pool riding, all-around cruising and vert ramps.

Each edition comes in several colors ways and finishes.